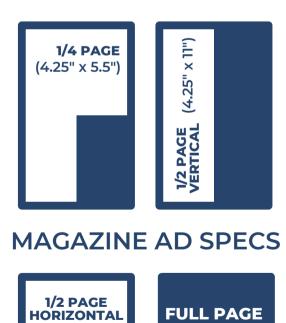

## **ADVERTISING RATES:**

- Full Page = \$999
- 1/2 Page = \$599
- 1/4 Page = \$349

(8.5" x 11")

(8.5" x 5.5")

Contact Monte at monte@camplebanon.org or (320) 232-0251 to advertise.