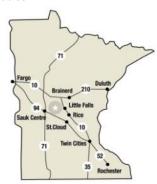

#### LOCATION:

Camp Lebanon is located 5 miles west of Upsala as a peninsula on the north side of Cedar Lake.

#### **GPS ADDRESS:**

1205 Acorn Road Burtrum MN 56318

### **DISTANCES** (in miles):

Minneapolis 105 Saint Cloud 40 Brainerd 60

Duluth 175

Fargo 165 Desert Botanical Garden (AZ) 1650