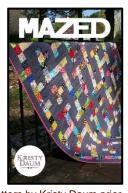

#### **Mazed** (Level 2)

Mazed is an eye-catching scrappy modern quilt pattern that offers limitless possibilities for quilters of all experience levels. This quilt paves the way to fun themes for using up all your small scraps: make it merry for Christmas, turn it into an "eye-spy" for toddlers, or even use the "roadlike" pathways for a playmat ... or just enjoy an everyday "scrap-happy" lap quilt. The creative options are truly endless!

This modern PDF version digital pattern features a materials list, cutting instructions, and block building diagram. The pattern is designed to be a flexible "choose your own adventure" layout.

**PATTERN REQUIRED:** Download the \$5 PDF pattern by Kristy Daum prior to coming to retreat. **This quilt will be taught as a DEMO Project at camp**.